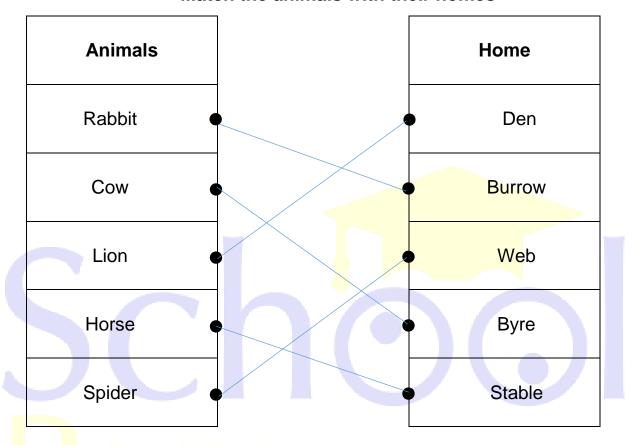

### 6. Columns

#### Match the animals with their homes

| Animals | Home   |
|---------|--------|
| Bee     | Hive   |
| Dog     | Kennel |
| Spider  | Web    |
| Lion    | Den    |
| Horse   | Stable |