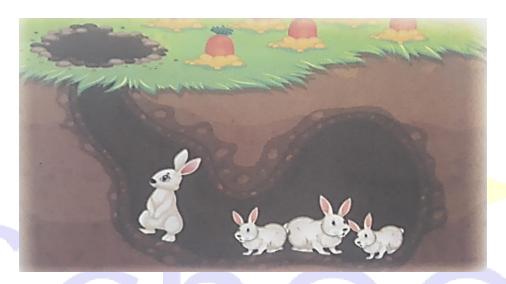

# 11. Comprehension

Answer the following questions after reading the paragraph and observing the picture carefully.

Animal live in places where they find food and shelter. Some animals make their homes into the ground. It is called burrow. It protects them from enemies and harsh weather. Rabbits and rats dig burrow in the ground. Birds make their homes on trees. Home of birds is called nest.

#### 1. Which animal homes are there in the ground?

Ans: Rabbits and Rats.