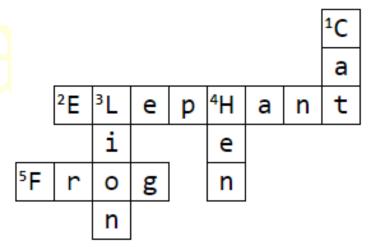

# 3. Crosswords

#### **Across**

- 2. Long nose called trunk
- 5. Green and slippery

#### **Down**

- 1. Soft and furry pet
- 3. Lives in den
- 4. Lay eggs