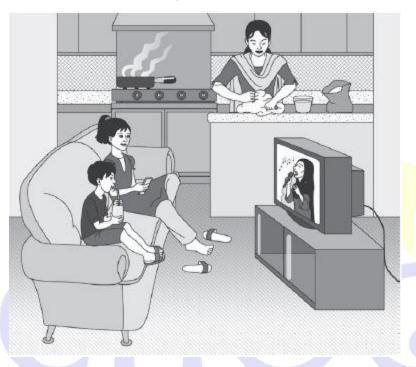

## 12. Comprehension

Fill in the blanks with senses after reading the paragraph and observing the picture carefully.

a) Mother is using her sense of \_\_\_\_\_\_\_to knead the flour.

- b) The girl is using her sense of \_\_\_\_\_ and \_\_\_\_.
- c) The boy is using his sense of \_\_\_\_\_and \_\_\_\_to watch television, and his sense of \_\_\_\_\_to enjoy the drink.
- d) They are all using their sense of \_\_\_\_\_\_, while the food is cooking on the stove.