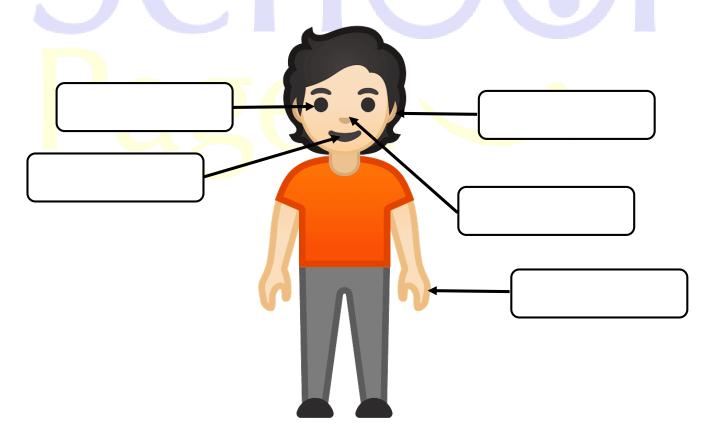

| Smell       | Sour                       | Ears            |
|              |                          |             |                            |                 |

- i. Dogs can \_\_\_\_\_ from a long distance.
- ii. Snakes do not have \_\_\_\_\_\_. They hear with their jaw-bone.
- iii. Can you read a book with your \_\_\_\_\_ closed?
- iv. The taste of lemon is \_\_\_\_\_\_.
- v. Our sense of \_\_\_\_\_\_ tells us about Cold.

# 9. Write "T" for the true and "F" for the false statement.

- i. We can see colours with our eyes.
- ii. Samosas are saltish.
- ii. We can taste something with our ears.
- v. The organs that tell us about the ringing of school bell is our ears.
- v. The unwashed socks smell pleasant.



# 10. Label the diagram.

# Senses and sense organs



# 11. Drag and Drop

Look at the pictures and write their names in the relevant column.

| Ear   | Hearing | Tongue | Nose