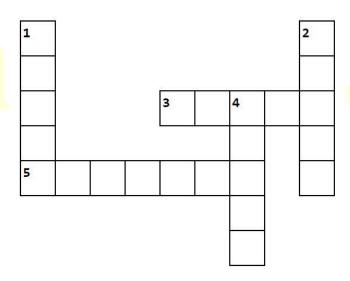

## 4. Crosswords

#### Across

- 3. Tongue
- 5. Ear

#### Down

- 1. Skin
- 2. Nose
- 3. Eye